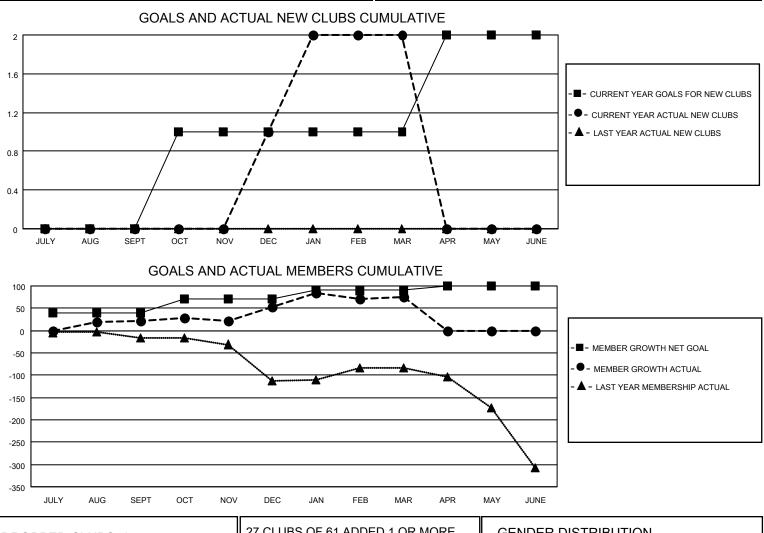

## LOCATION THAILAND

District 310 E

Results as of: 3/31/2021

| Clubs                 |               |           |               | Members               |                        |                         |                                                    |  |  |
|-----------------------|---------------|-----------|---------------|-----------------------|------------------------|-------------------------|----------------------------------------------------|--|--|
| RESULTS FOR 2020-2021 |               |           |               | RESULTS FOR 2020-2021 |                        |                         |                                                    |  |  |
| QUARTER               | NEW CLUB GOAL | NEW CLUBS | DROPPED CLUBS | QUARTER               | BER GROWTH NET<br>GOAL | MEMBER GROWTH<br>ACTUAL | DROPPED<br>MEMBERS ACTUAL<br>(including transfers) |  |  |
| JULY/AUG/SEPT         | 0             | 0         | 1             | JULY/AUG/SEPT         | 40                     | 39                      | 12                                                 |  |  |
| OCT/NOV/DEC           | 1             | 1         | 0             | OCT/NOV/DEC           | 30                     | 88                      | 49                                                 |  |  |
| JAN/FEB/MAR           | 0             | 1         | 1             | JAN/FEB/MAR           | 20                     | 72                      | 26                                                 |  |  |
| APR/MAY/JUNE          | 1             | 0         | 0             | APR/MAY/JUNE          | 10                     | 0                       | 0                                                  |  |  |